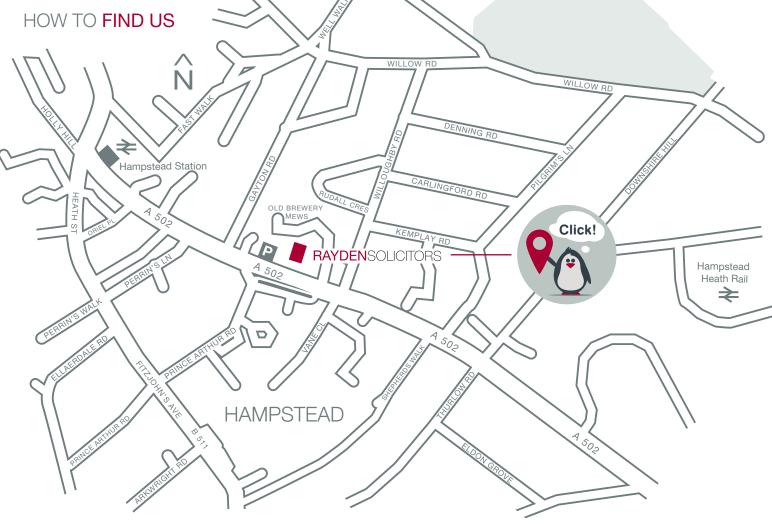

The Legal Ombudsman expects complaints to be made to them within one year of the date of the act or omission about which you are concerned or within one year of you realising there was a concern.

The Rayden Solicitors office entrance, 6a Hampstead High Street, is a brown door located between two retailers, the ba&sh and Planet Organic shops.

#### **PARKING**

We are located on Hampstead High Street. Parking bays are available outside the office and in nearby roads. Parking is normally restricted to 2 hours and is payable via the Ringo parking app or over the telephone, there are no parking meters.

## BY TRAIN

Hampstead tube station which is on the Northern Line, and is also located on Hampstead High Street, is approximately a 4 minute walk away. Alternatively, the nearest overground is Hampstead Heath Rail station, on South Hill Park, which is approximately a 10 minute walk away.

### **OUR ADDRESS**

6a Hampstead High Street London NW3 1PR

Tel: 020 3925 4809

enquiries@raydensolicitors.co.uk